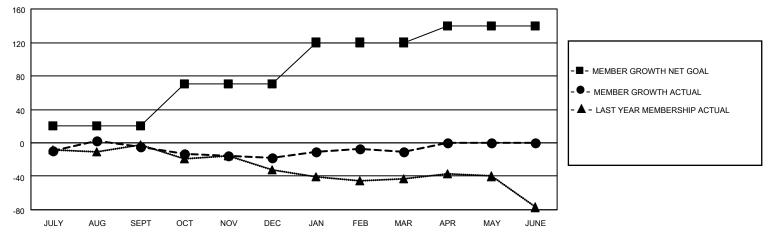

#### GOALS AND ACTUAL MEMBERS CUMULATIVE

| DROPPED CLUBS: 0 |    | 23 CLUBS OF 36 ADDED 1 OR<br>MORE NEW MEMBERS | GENDER DISTRIBUTION                |              |  |
|------------------|----|-----------------------------------------------|------------------------------------|--------------|--|
|                  |    | WORE NEW WEWBERS                              | MALE                               | 561 (63.18%) |  |
|                  |    |                                               | FEMALE 327 (36.82%)                |              |  |
| DROPPED MEMBERS  |    |                                               | NON BINARY                         | 0 (0.00%)    |  |
|                  |    |                                               | PREFER NOT TO ANSWER               | 0 (0.00%)    |  |
| DECEASED         | 14 |                                               |                                    | ,            |  |
| CLUB CANCELLED   | 0  | CLICK HERE FOR CUMULATIVE                     | TOTAL FAMILY UNIT MEMBERS 176      |              |  |
| OTHER            | 81 | MEMBERSHIP DATA                               |                                    |              |  |
| TOTAL            | 95 |                                               | FAMILY MEMBERS PAYING HALF DUES 91 |              |  |
|                  |    |                                               |                                    |              |  |